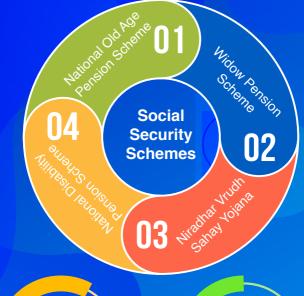

## **SCHEMES FACILITATED**

Insurance

Jan Dhan Yojana Pradhan Mantri Suraksha Bima Yojana

#### **HEALTH CARDS**

Aayushaman Bharat Card

Mukhiyamantri Amrutam Vatsyla Yojana Card

#### OTHER BENEFITS

**Public** Distribution

**Building & Other** Construction Workers Card

Pradhan Mantri Ujjwala Yojana